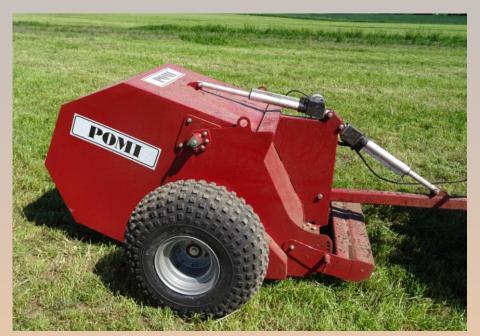

## POMI Collector

## Removes horse manure from the fields. Gathers fallen leaves.

The brushes rotate when the machine is pulled forward. Attach it to an ATV or a small tractor and you're ready to clear your grass areas, the easy way.

Drive the collector over the horse manure to remove it – it's that simple. The container is emptied with an electric actuator which is activated by pressing a button fitted on the ATV.

All horse owners are aware of this but not everyone gets it done: Horse manure should be removed from the field on a daily basis. In particular, this should be done to avoid worms but also to avoid the raw vegetation that grows where the horses defecate.