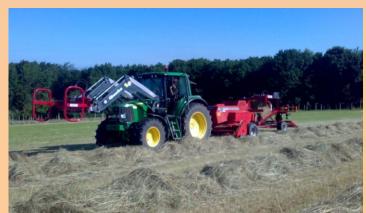

## Miniwrap100

- Miniwrap100 is the best solution for higher efficiency and bigger earnings.
- Wraps square bales immediately after baling.
- Direct feed via rubber belt to roller table.
- Optional equipment for stationary use with rubber roller table.

Miniwrap100 is the best solution for higher efficiency and bigger earnings.

Miniwrap100 is reliable and easy to operate.

Placing of the film is easy (see ill.) Automatic cutting of film.

Automatic discharge of wrapped bales. Discharge of bales via rubber belt to roller table or 3-bale collecting table in field for easy pick-up.