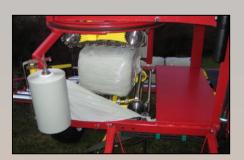

Miniwrap100 is the best solution for higher efficiency and bigger earnings.

Miniwrap100 is reliable and easy to operate.

Placing of the film is easy (see ill.) Automatic cutting of film.

Automatic discharge of wrapped bales. Discharge of bales via rubber belt to roller table or 3-bale collecting table in field for easy pick-up.