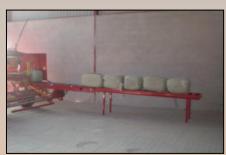

## Miniwrap100

- Miniwrap100 is the best solution for higher efficiency and bigger earnings.
- Wraps square bales immediately after baling.
- Direct feed via rubber belt to roller table.
- Optional equipment for stationary use with rubber roller table.

Miniwrap100 is the best solution for higher efficiency and bigger earnings.

Miniwrap100 is reliable and easy to operate.

Placing of the film is easy (see ill.) Automatic cutting of film.

Automatic discharge of wrapped bales. Discharge of bales via rubber belt to roller table or 3-bale collecting table in field for easy pick-up.