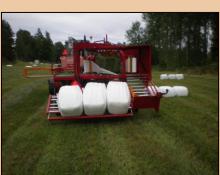

## Miniwrap100

- Miniwrap100 is the best solution for higher efficiency and bigger earnings.
- Wraps square bales immediately after baling.
- Direct feed via rubber belt to roller table.
- Optional equipment for stationary use with rubber roller table.

Miniwrap100 is the best solution for higher efficiency and bigger earnings.

Miniwrap100 is reliable and easy to operate.

Placing of the film is easy (see ill.) Automatic cutting of film.

Automatic discharge of wrapped bales. Discharge of bales via rubber belt to roller table or 3-bale collecting table in field for easy pick-up.