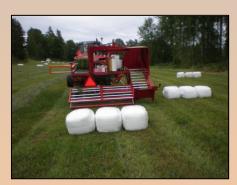

## Miniwrap100

- Miniwrap100 is the best solution for higher efficiency and bigger earnings.
- Wraps square bales immediately after baling.
- Direct feed via rubber belt to roller table.
- Optional equipment for stationary use with rubber roller table.

Miniwrap100 is the best solution for higher efficiency and bigger earnings.

Miniwrap100 is reliable and easy to operate.

Placing of the film is easy (see ill.) Automatic cutting of film.

Automatic discharge of wrapped bales. Discharge of bales via rubber belt to roller table or 3-bale collecting table in field for easy pick-up.