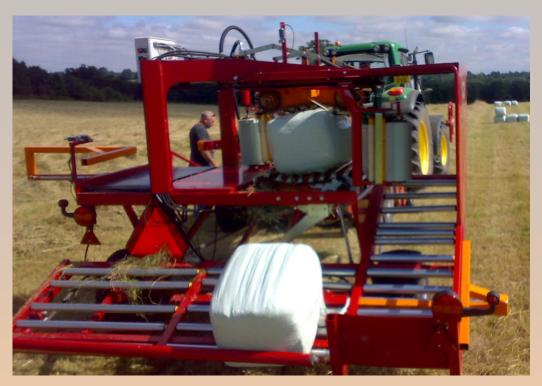

## Miniwrap100

- Miniwrap100 is the best solution for higher efficiency and bigger earnings.
- Wraps square bales immediately after baling.
- Direct feed via rubber belt to roller table.
- Optional equipment for stationary use with rubber roller table.

Miniwrap100 is the best solution for higher efficiency and bigger earnings.

Miniwrap100 is reliable and easy to operate.

Placing of the film is easy (see ill.) Automatic cutting of film.

Automatic discharge of wrapped bales. Discharge of bales via rubber belt to roller table or 3-bale collecting table in field for easy pick-up.