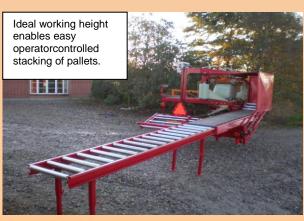

Miniwrap100 is the best solution for higher efficiency and bigger earnings.

Miniwrap100 is reliable and easy to operate.

Placing of the film is easy (see ill.) Automatic cutting of film.

Automatic discharge of wrapped bales. Discharge of bales via rubber belt to roller table or 3-bale collecting table in field for easy pick-up.

## **Technical specifications:**

| Length, total            | 3800 mm                             |  |  |
|--------------------------|-------------------------------------|--|--|
| Width, total             | 2650 mm                             |  |  |
| Height, total            | 2200 mm                             |  |  |
| Weight, total            | 850 kg                              |  |  |
| Working height with      |                                     |  |  |
| table                    | 800 mm                              |  |  |
| Weight, film roll        | 12 kg                               |  |  |
| Capacity                 | 80 - 100 bales/hr                   |  |  |
| Consumption of film      | 25 - 30 bales / roll at 8 layers *) |  |  |
| Rotation speed           | 125 rpm                             |  |  |
| Bale length              | Between 550-1000 mm.                |  |  |
| Bale compression         | Max10 cm.                           |  |  |
|                          | 1 double acting / Min. 200 bar,     |  |  |
| Hydraulic oil connection | Min.55 L/min                        |  |  |
| Voltage                  | 12 V 8 amp.                         |  |  |