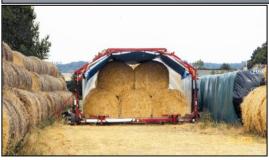

### Wrap 5

The Wrap 5 wrapper is designed according to a new concept. The machine wraps a tube of foil in which the bales are positioned with a loading unit. A large stack can be wrapped with a light machine, easy to handle.

Wrap 5 is made primarily for wrapping of big straw bales, it can however also be used for wrapping all other types of rectangular bales and round bales size 1,25 m and 1,8 m.

When a stack is positioned on the machine, it can either be operated from the remote control in the cab of loading unit or a sensor activates the wrapper so that the next bales can be handled.