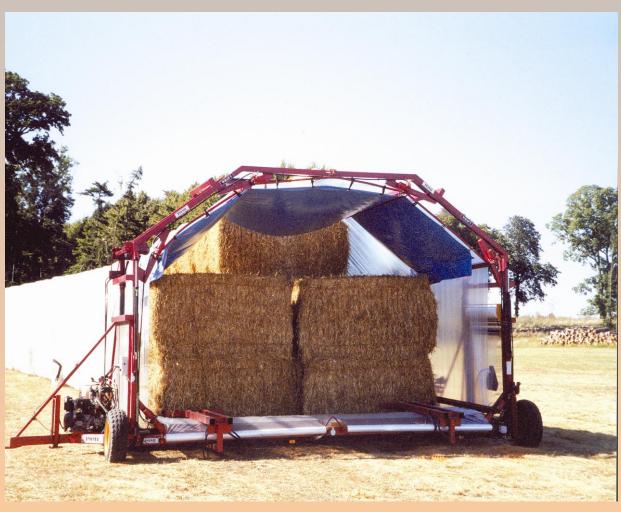

### Wrap 5

The Wrap 5 wrapper is designed according to a new concept. The machine wraps a tube of foil in which the bales are positioned with a loading unit. A large stack can be wrapped with a light machine, easy to handle.

Wrap 5 is made primarily for wrapping of big straw bales, it can however also be used for wrapping all other types of rectangular bales and round bales size 1,25 m and 1,8 m.

When a stack is positioned on the machine, it can either be operated from the remote control in the cab of loading unit or a sensor activates the wrapper so that the next bales can be handled.

The machine is equipped with a hydraulic support so that it is easy to re-switch from working mode to transport mode.

During transport the machine can be lowered so that it is easy to get under the bridges.\*)extra equipment. Wrap 5 is transported sideways, which secures a small transport width.