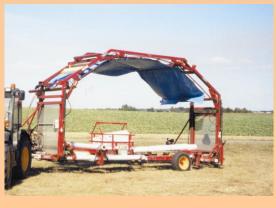

The machine is equipped with a hydraulic support so that it is easy to re-switch from working mode to transport mode.

During transport the machine can be lowered so that it is easy to get under the bridges.\*)extra equipment. Wrap 5 is transported sideways, which secures a small transport width.