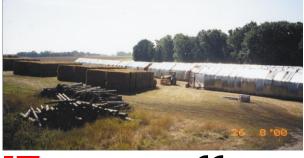

#### Wrap 5 advantages:

- Large capacity
- Fixed foil
- Minimal space for storage
- Easy th remove the foil.
- Ventilation channels at the top
- Easy and fast conversion to transport.