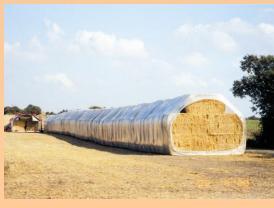

#### Wrap 5 advantages:

- Large capacity
- Fixed foil
- Minimal space for storage
- Easy th remove the foil.
- Ventilation channels at the top
- Easy and fast conversion to transport.