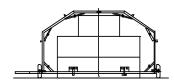

The machine is equipped with a hydraulic support so that it is easy to re-switch from working mode to transport mode.

During transport the machine can be lowered so that it is easy to get under the bridges.\*)extra equipment. Wrap 5 is transported sideways, which secures a small transport width.

#### Tekniske data:

| Length                                                          | 8340 mm           |
|-----------------------------------------------------------------|-------------------|
| Width                                                           | 3000 mm           |
| Height                                                          | 4200 mm           |
| Height during transport *)extra                                 | 3750 mm           |
| equipment                                                       |                   |
| Tyre mounting                                                   | 10.0/75 x 15,3/10 |
| Motor                                                           | Ruggerini 19 HK   |
| Capacity                                                        | 150 tons/hour     |
| Usage of plastic bei 4 to 5 layers                              | 50-55 bale/roll   |
| *) plastic 1000mx1000mm/30mµ<br>*) basefilm 300m x 2600mm/110mµ |                   |